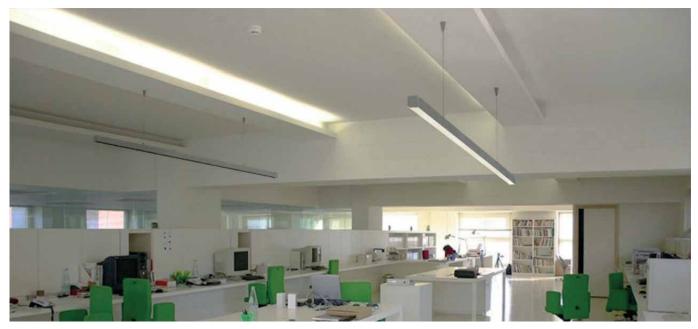

## **DELTA SUSPENSION**

Decorated, anodised aluminium suspension light complete with brushed or microprismatic diffuser and high-brightness LED source with a high Lumen/Watt ratio and CRI>90. Suitable as primary technical decorative lighting for residential, commercial, office, retail and general lighting. 'Full light' diffusion. Suspension mounting with steel ropes and plugs with concealed screws; decentralised ceiling rose, 3000 mm cable, choice of finish.

Constant 24Vdc voltage supply Power supply included and integrated

190 www.nanoledlighting.com

BASIC CODES **FINISHES** CABLE SIZE LED COLOUR **T** Transparent 900mm ■ BN 4000K D2. \_\_ 1 White G 2 Matt black ■ B White Н 1000mm ■ **BC** 3000K **7** Brushed aluminium ■ N Black 1200mm CC 2700K 8 Gold leaf 1300mm \*Strip also available coloured, Dynamic White, 1400mm **9** Bond Copper RGB and RGBW. 1500mm \*Other finishes on request. 1800mm 2000mm 0 2300mm 2500mm Q 2800mm 3000mm

DIFFUSER POWER SUPPLY

M MICROPRISMATIC N ON/OFF

S BRUSHED D DALI + PUSH

## Code example:

DELTA SUSPENSION + White + Black cable + 900mm + 3000K + 28W/m CRI>90 + brushed diffuser + 0N/0FF = Code: D2.1NGBCL+SN